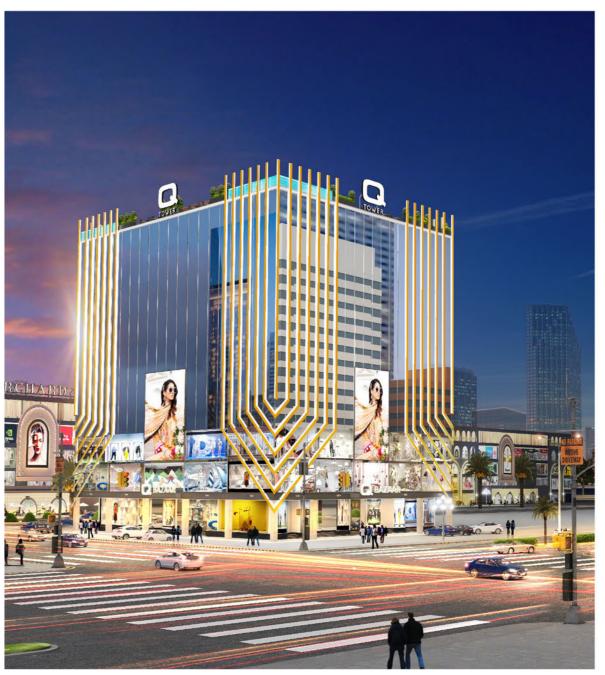

### O-Mall

Q-Mall will have everything from grocery market to play areas for kids and entertainment zones for adults, food court and restaurants when you are tired & hungry and want a bite to eat. Because of its location Q-Mall will attract the passing trade into the high street on a daily basis. This will in turn enhance the overall business and create opportunities for investment.

## Iconic Q-Mall

- 17 Floors
- Aslam Supermarket
- Retail Shops and Showrooms
- Fashion and Clothing Brands
- Department and Electronic Shops
- Home Decor and Furniture Shops
- Kids' Toys and Stationery Shops
- Food Court
- Rooftop Cafes and Restaurants