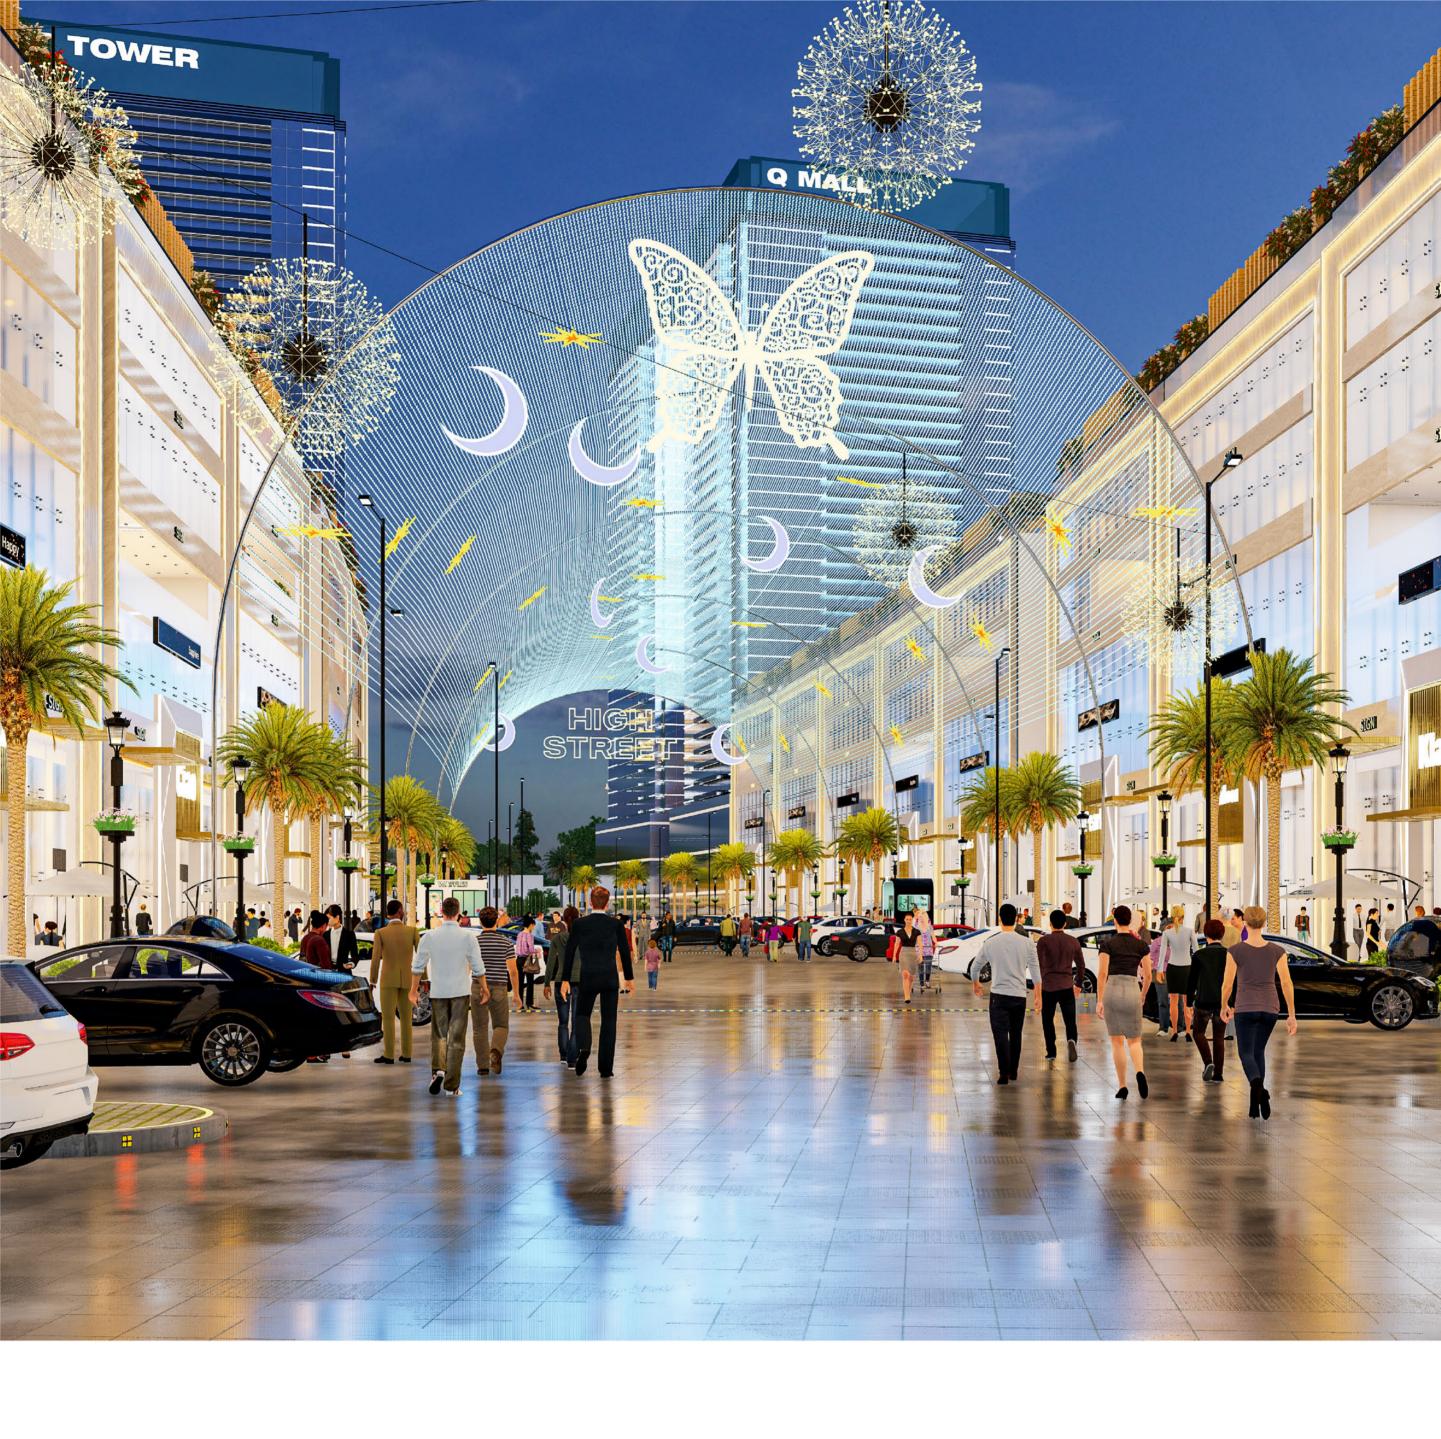

## Luxury Shopping Street of Lahore

At Pine Ave Lake City, Ring Road Interchange

Q†LINKS

## Dedicated 1,000,000 + Sqft Covered Area

Smartly designed shopping street will bring together high brands of national and international repute which will create growth opportunities.

Q-High Street covers an area of more than one million SqFt This will be a perfect blend of luxury and lifestyle shopping along with so many avenues for entertainment. Four exclusive towers have been placed at each corner of this creatively designed high street.

These towers will not only house the anchor brands but also will provide a huge area for grocery shopping and daily necessities. This will ensure a huge footfall which will boost commercial activities in the area.

Because of its strategic location, Q-High Street will get most of the passing trade not only from south of Lahore but will bring trade through the high-speed connection of Ring Road with other parts of Lahorei So don't miss out on the opportunity to become a proud owner of a part of this project which is set to grow exponentially in the coming days.