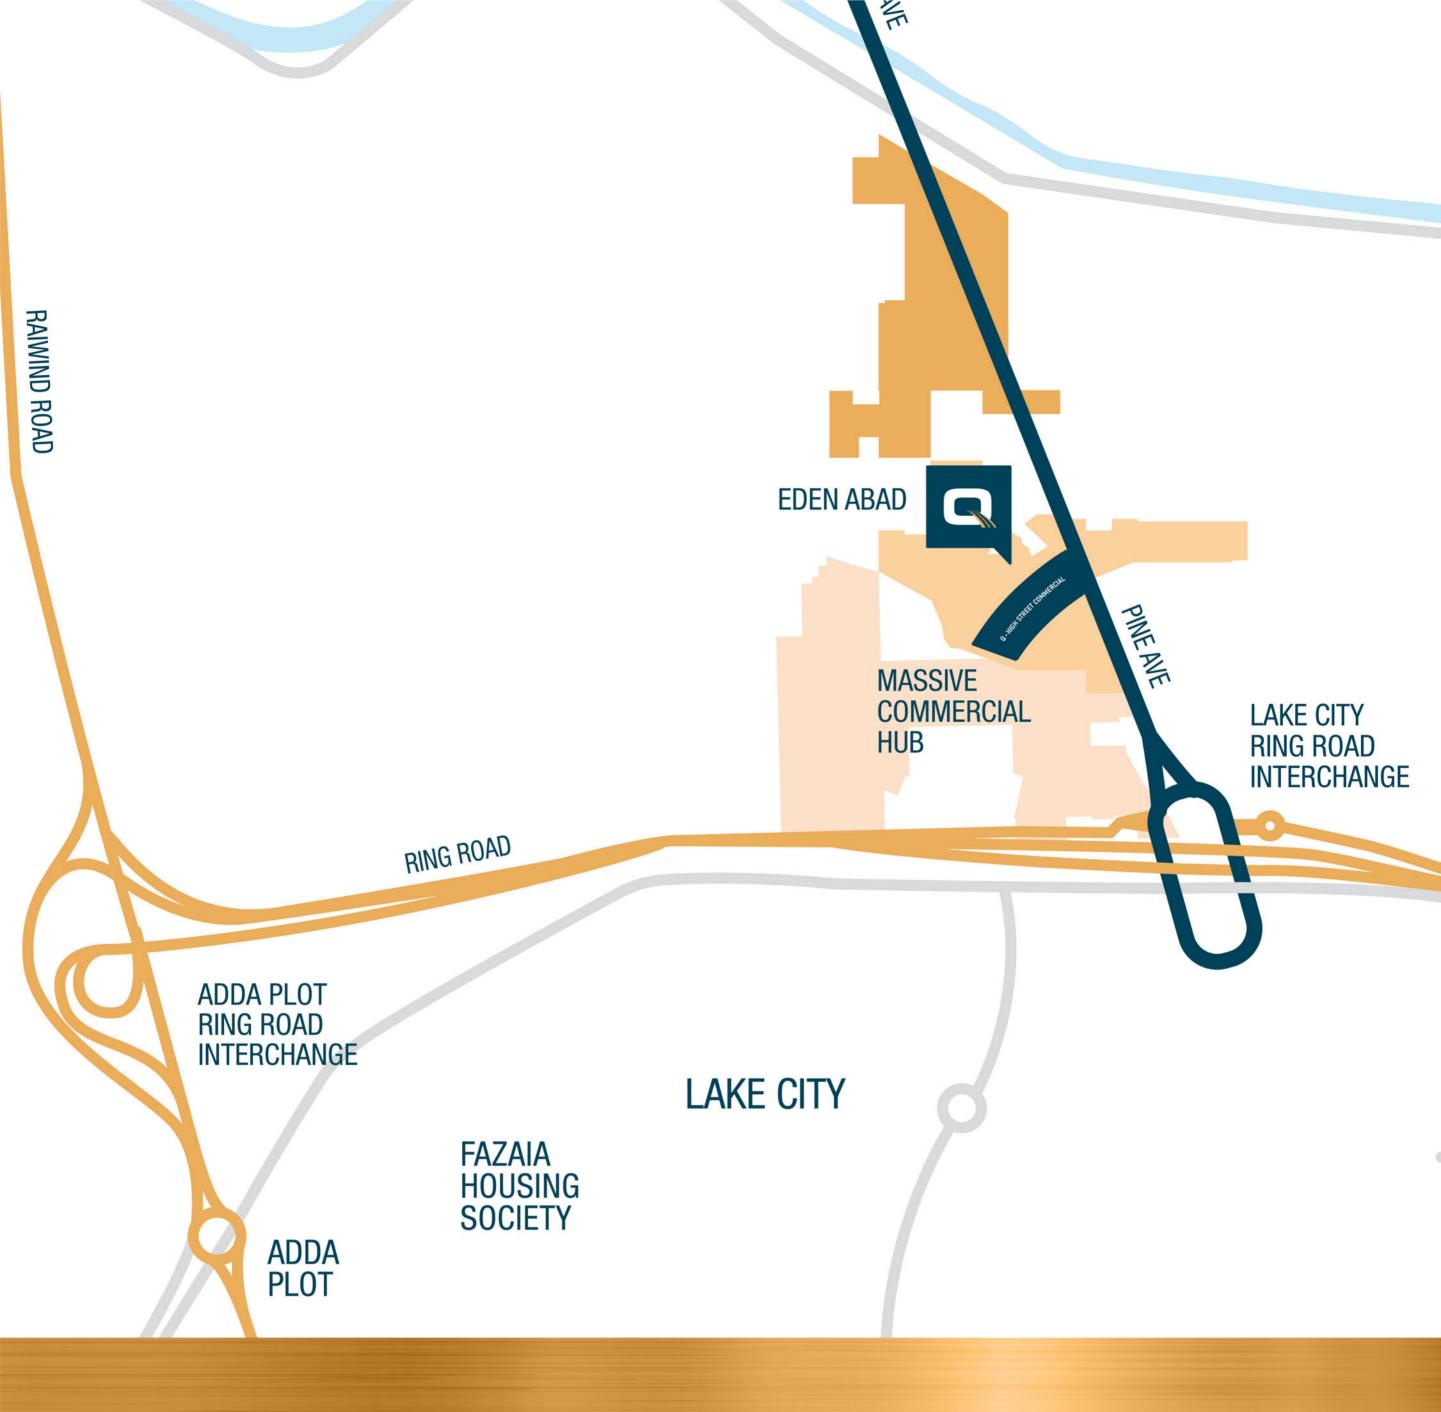

## Connecting Your Business To Luxe

Q†LINKS

- Strategically Situated on the Pine Avenue (Eden Abad) near Lake City Ring Road Interchange, Lahore Pakistan
- Ideally Situated at the Intersection of Major Roads like Ring Road, Raiwind Road, and Alternate Raiwind Road (Pine Ave)
- One (1) Minute Drive from Ring Road (½ km)
- Four (4) Minutes Drive from Raiwind Road (3.5 km)
- 30 Minutes Drive Away from Any Other Area of Lahore City

## Pine Ave (Eden Abad) Near Lake City Ring Road Interchange, Lahore

A PROJECT OF

www.qlinks.pk

Helping You Grow Wealth With Real Estate