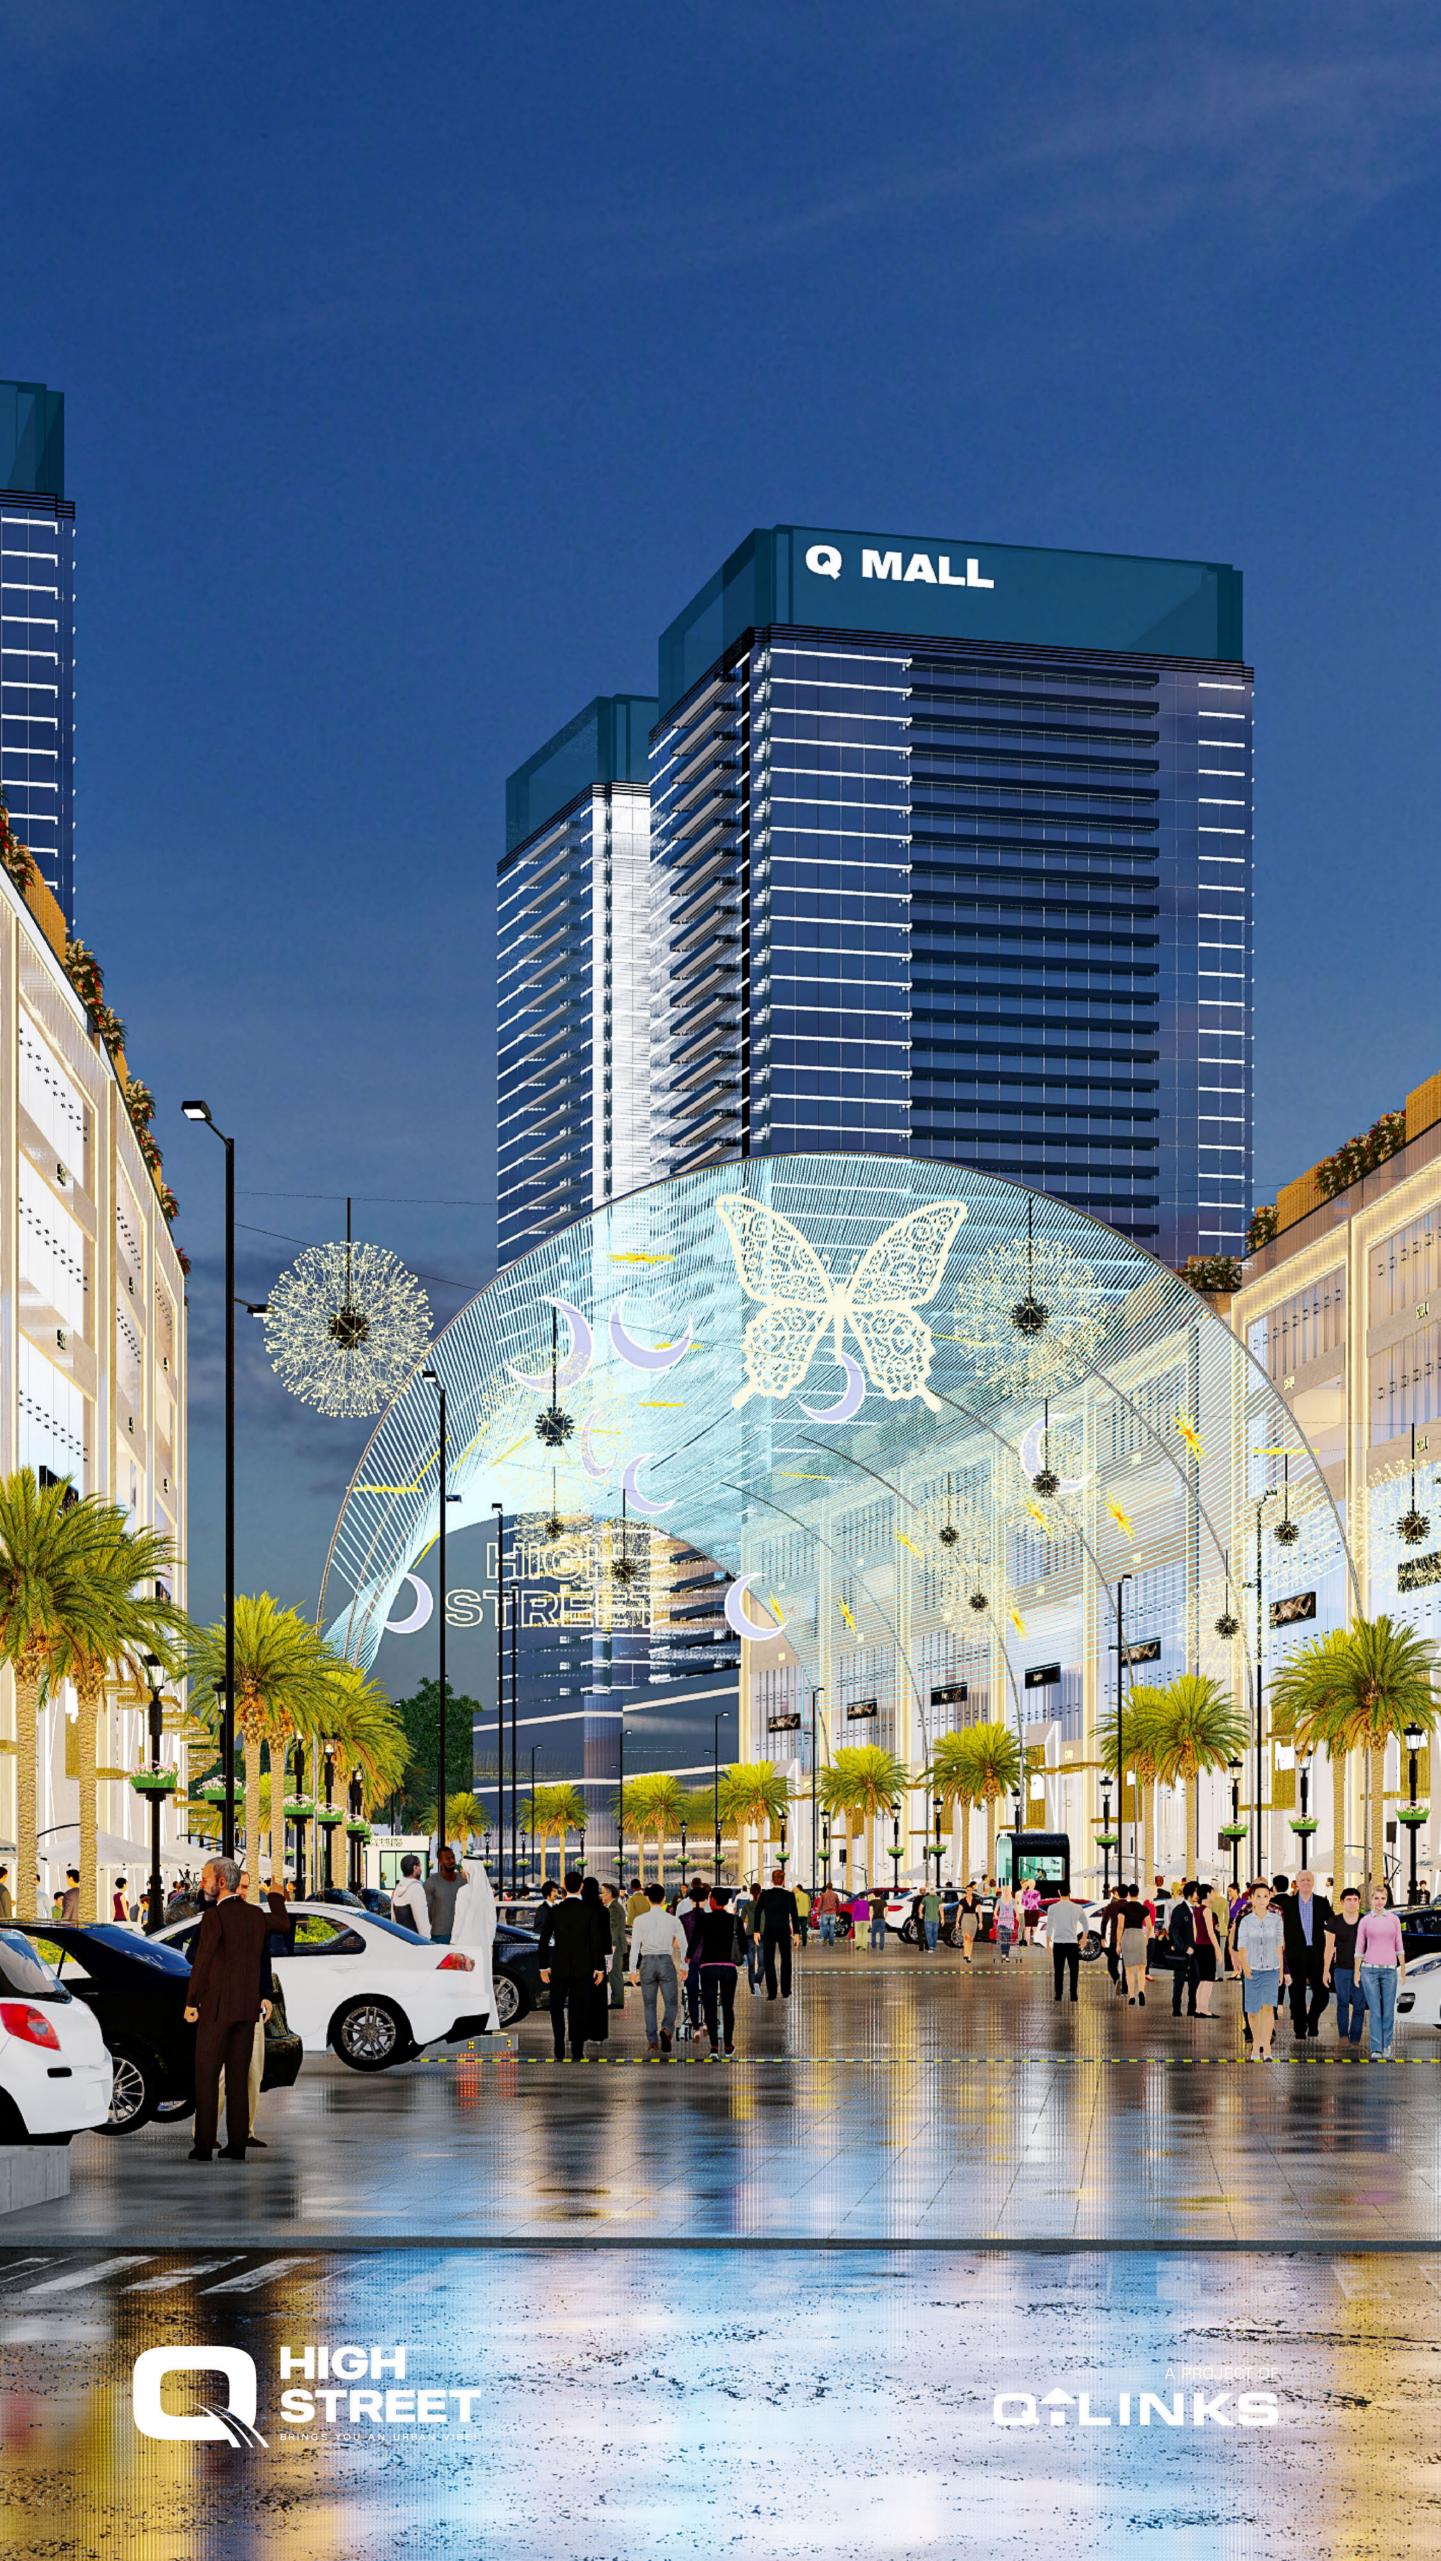

## Luxury Shopping Street of Lahore

At Pine Ave Lake City, Ring Road Interchange

Q†LINKS

## Dedicated 1,000,000 + Sqft Covered Area

Smartly designed shopping street will bring together high brands of national and international repute which will create growth opportunities.

Q-High Street covers an area of more than one million SqFt This will be a perfect blend of luxury and lifestyle shopping along with so many avenues for entertainment. Four exclusive towers have been placed at each corner of this creatively designed high street.

These towers will not only house the anchor brands but also will provide a huge area for grocery shopping and daily necessities. This will ensure a huge footfall which will boost commercial activities in the area.

### O-Mall

Q-Mall will have everything from grocery market to play areas for kids and entertainment zones for adults, food court and restaurants when you are tired & hungry and want a bite to eat. Because of its location Q-Mall will attract the passing trade into the high street on a daily basis. This will in turn enhance the overall business and create opportunities for investment.

## Iconic Q-Mall

- 17 Floors
- Aslam Supermarket
- Retail Shops and Showrooms
- Fashion and Clothing Brands
- Department and Electronic Shops
- Home Decor and Furniture Shops
- Kids' Toys and Stationery Shops
- Food Court
- Rooftop Cafes and Restaurants