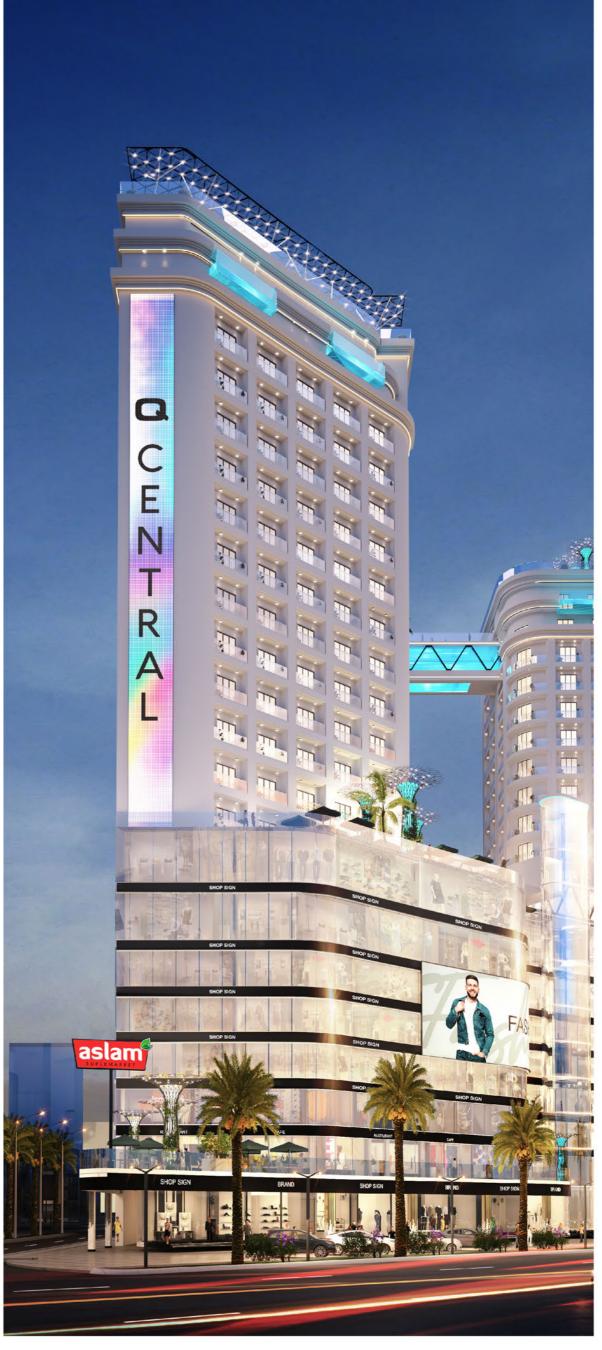

#### Tower

As the name suggests IT tower is designed to bring a mix of shops, showrooms and offices of IT & Electronics businesses together, making it a lucrative investment opportunity for local and overseas Pakistani business owners and investors in the prime location of Lahore, Pakistan.

Comprising working spaces for IT companies' various activities, this IT tower will have 17 floors, catering businesses of all sizes. Location, design, architecture, and the overall project have the potential for expansion and thrill to grow demand for office space in the surrounding area. If you are really looking for an ideal spot to thrive your business, this investment opportunity is for you!

### Tower

- 17 Floors
- IT & Electronics Shops & Showrooms
- Dedicated Retail, Services, and Office Floors
- On-site Restaurants and Cafes
- Corporate Office Spaces Full Floors & Small Units
- Co-working Spaces for Freelancers, Entrepreneurs, and Startups