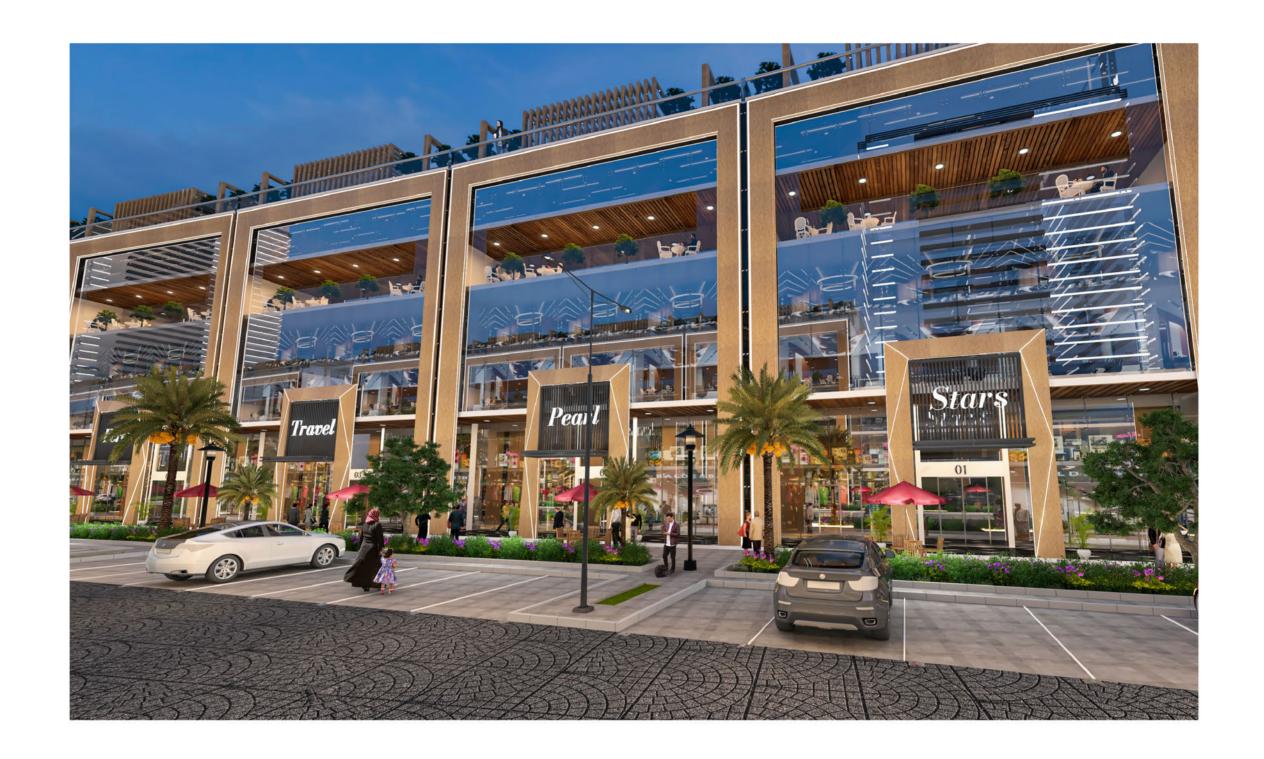

## Luxury Shopping Street of Lahore

At Pine Ave Lake City, Ring Road Interchange

Q†LINKS

## Dedicated 1,000,000 + Sqft Covered Area

Smartly designed shopping street will bring together high brands of national and international repute which will create growth opportunities.

Q-High Street covers an area of more than one million SqFt This will be a perfect blend of luxury and lifestyle shopping along with so many avenues for entertainment. Four exclusive towers have been placed at each corner of this creatively designed high street.

These towers will not only house the anchor brands but also will provide a huge area for grocery shopping and daily necessities. This will ensure a huge footfall which will boost commercial activities in the area.

Because of its strategic location, Q-High Street will get most of the passing trade not only from south of Lahore but will bring trade through the high-speed connection of Ring Road with other parts of Lahorei So don't miss out on the opportunity to become a proud owner of a part of this project which is set to grow exponentially in the coming days.