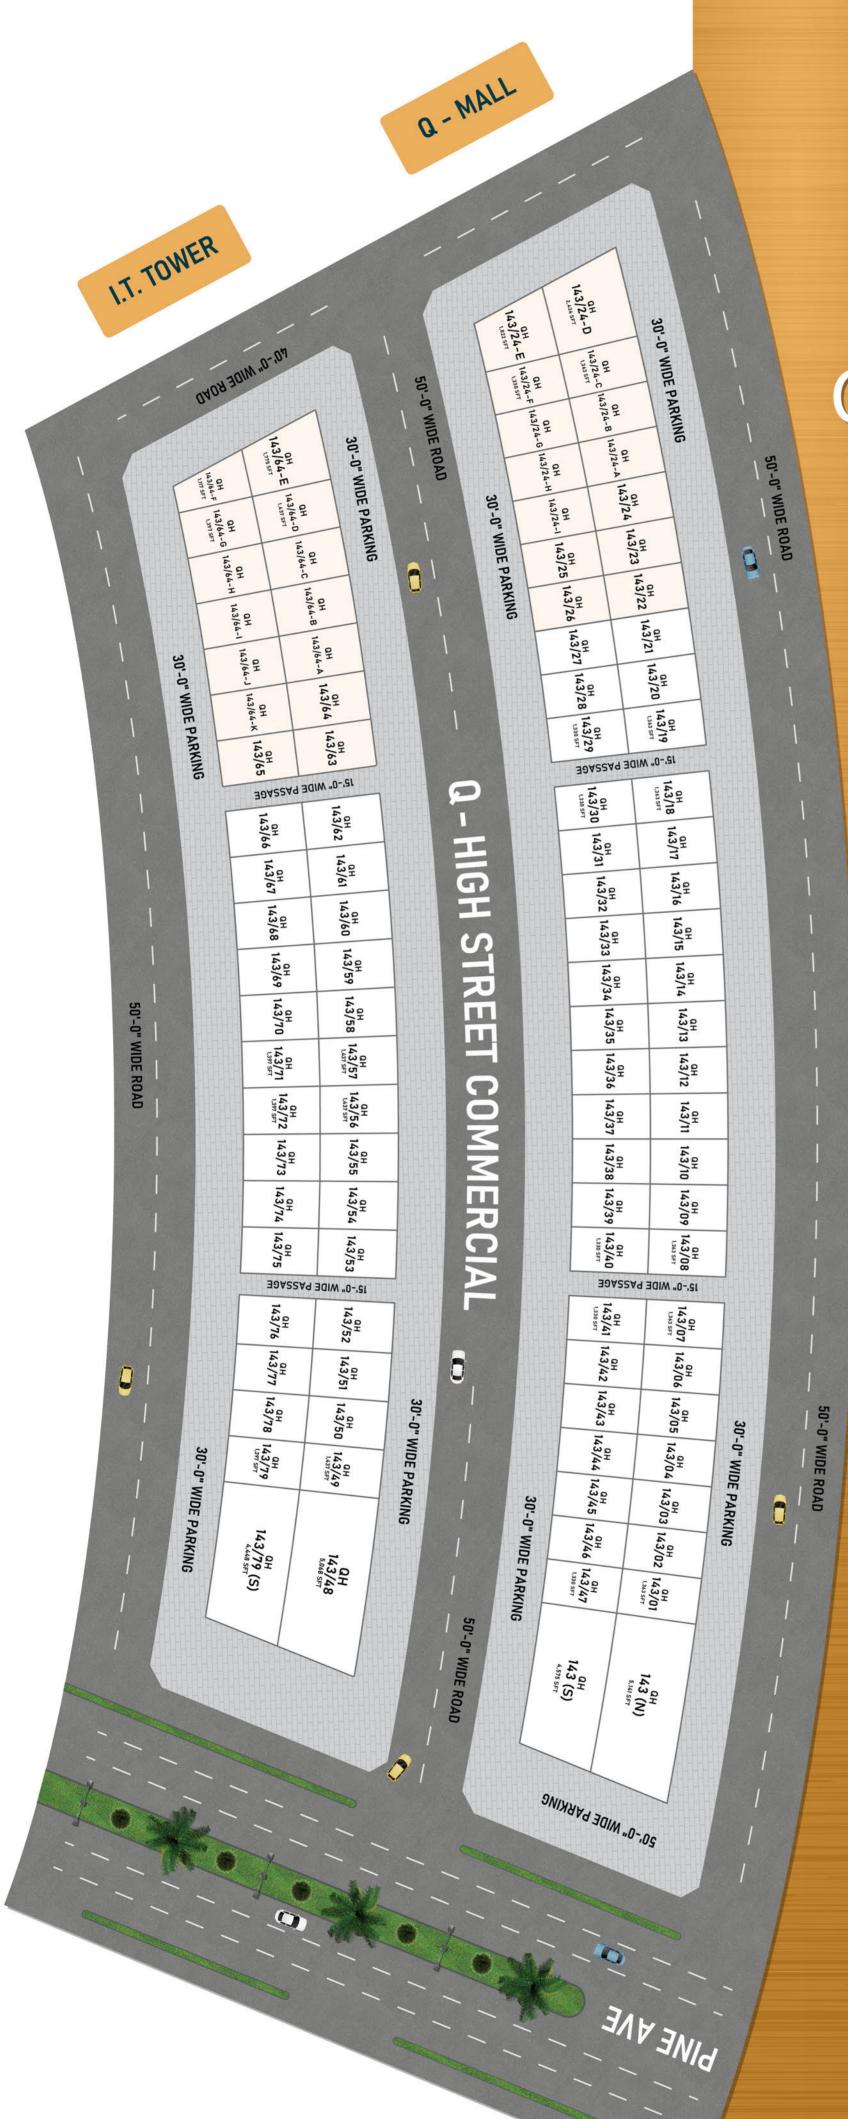

# Closer Look at Q-High Street

Stand Alone Building Concept for Brands

Marla
Commercial
Plots

On Ground
Plots with
Confirmed
Numbers

### O-Mall

Q-Mall will have everything from grocery market to play areas for kids and entertainment zones for adults, food court and restaurants when you are tired & hungry and want a bite to eat. Because of its location Q-Mall will attract the passing trade into the high street on a daily basis. This will in turn enhance the overall business and create opportunities for investment.

## Iconic Q-Mall

- 17 Floors
- Aslam Supermarket
- Retail Shops and Showrooms
- Fashion and Clothing Brands
- Department and Electronic Shops
- Home Decor and Furniture Shops
- Kids' Toys and Stationery Shops
- Food Court
- Rooftop Cafes and Restaurants

#### Tower

As the name suggests IT tower is designed to bring a mix of shops, showrooms and offices of IT & Electronics businesses together, making it a lucrative investment opportunity for local and overseas Pakistani business owners and investors in the prime location of Lahore, Pakistan.

Comprising working spaces for IT companies' various activities, this IT tower will have 17 floors, catering businesses of all sizes. Location, design, architecture, and the overall project have the potential for expansion and thrill to grow demand for office space in the surrounding area. If you are really looking for an ideal spot to thrive your business, this investment opportunity is for you!

### Tower

- 17 Floors
- IT & Electronics Shops & Showrooms
- Dedicated Retail, Services, and Office Floors
- On-site Restaurants and Cafes
- Corporate Office Spaces Full Floors & Small Units
- Co-working Spaces for Freelancers, Entrepreneurs, and Startups