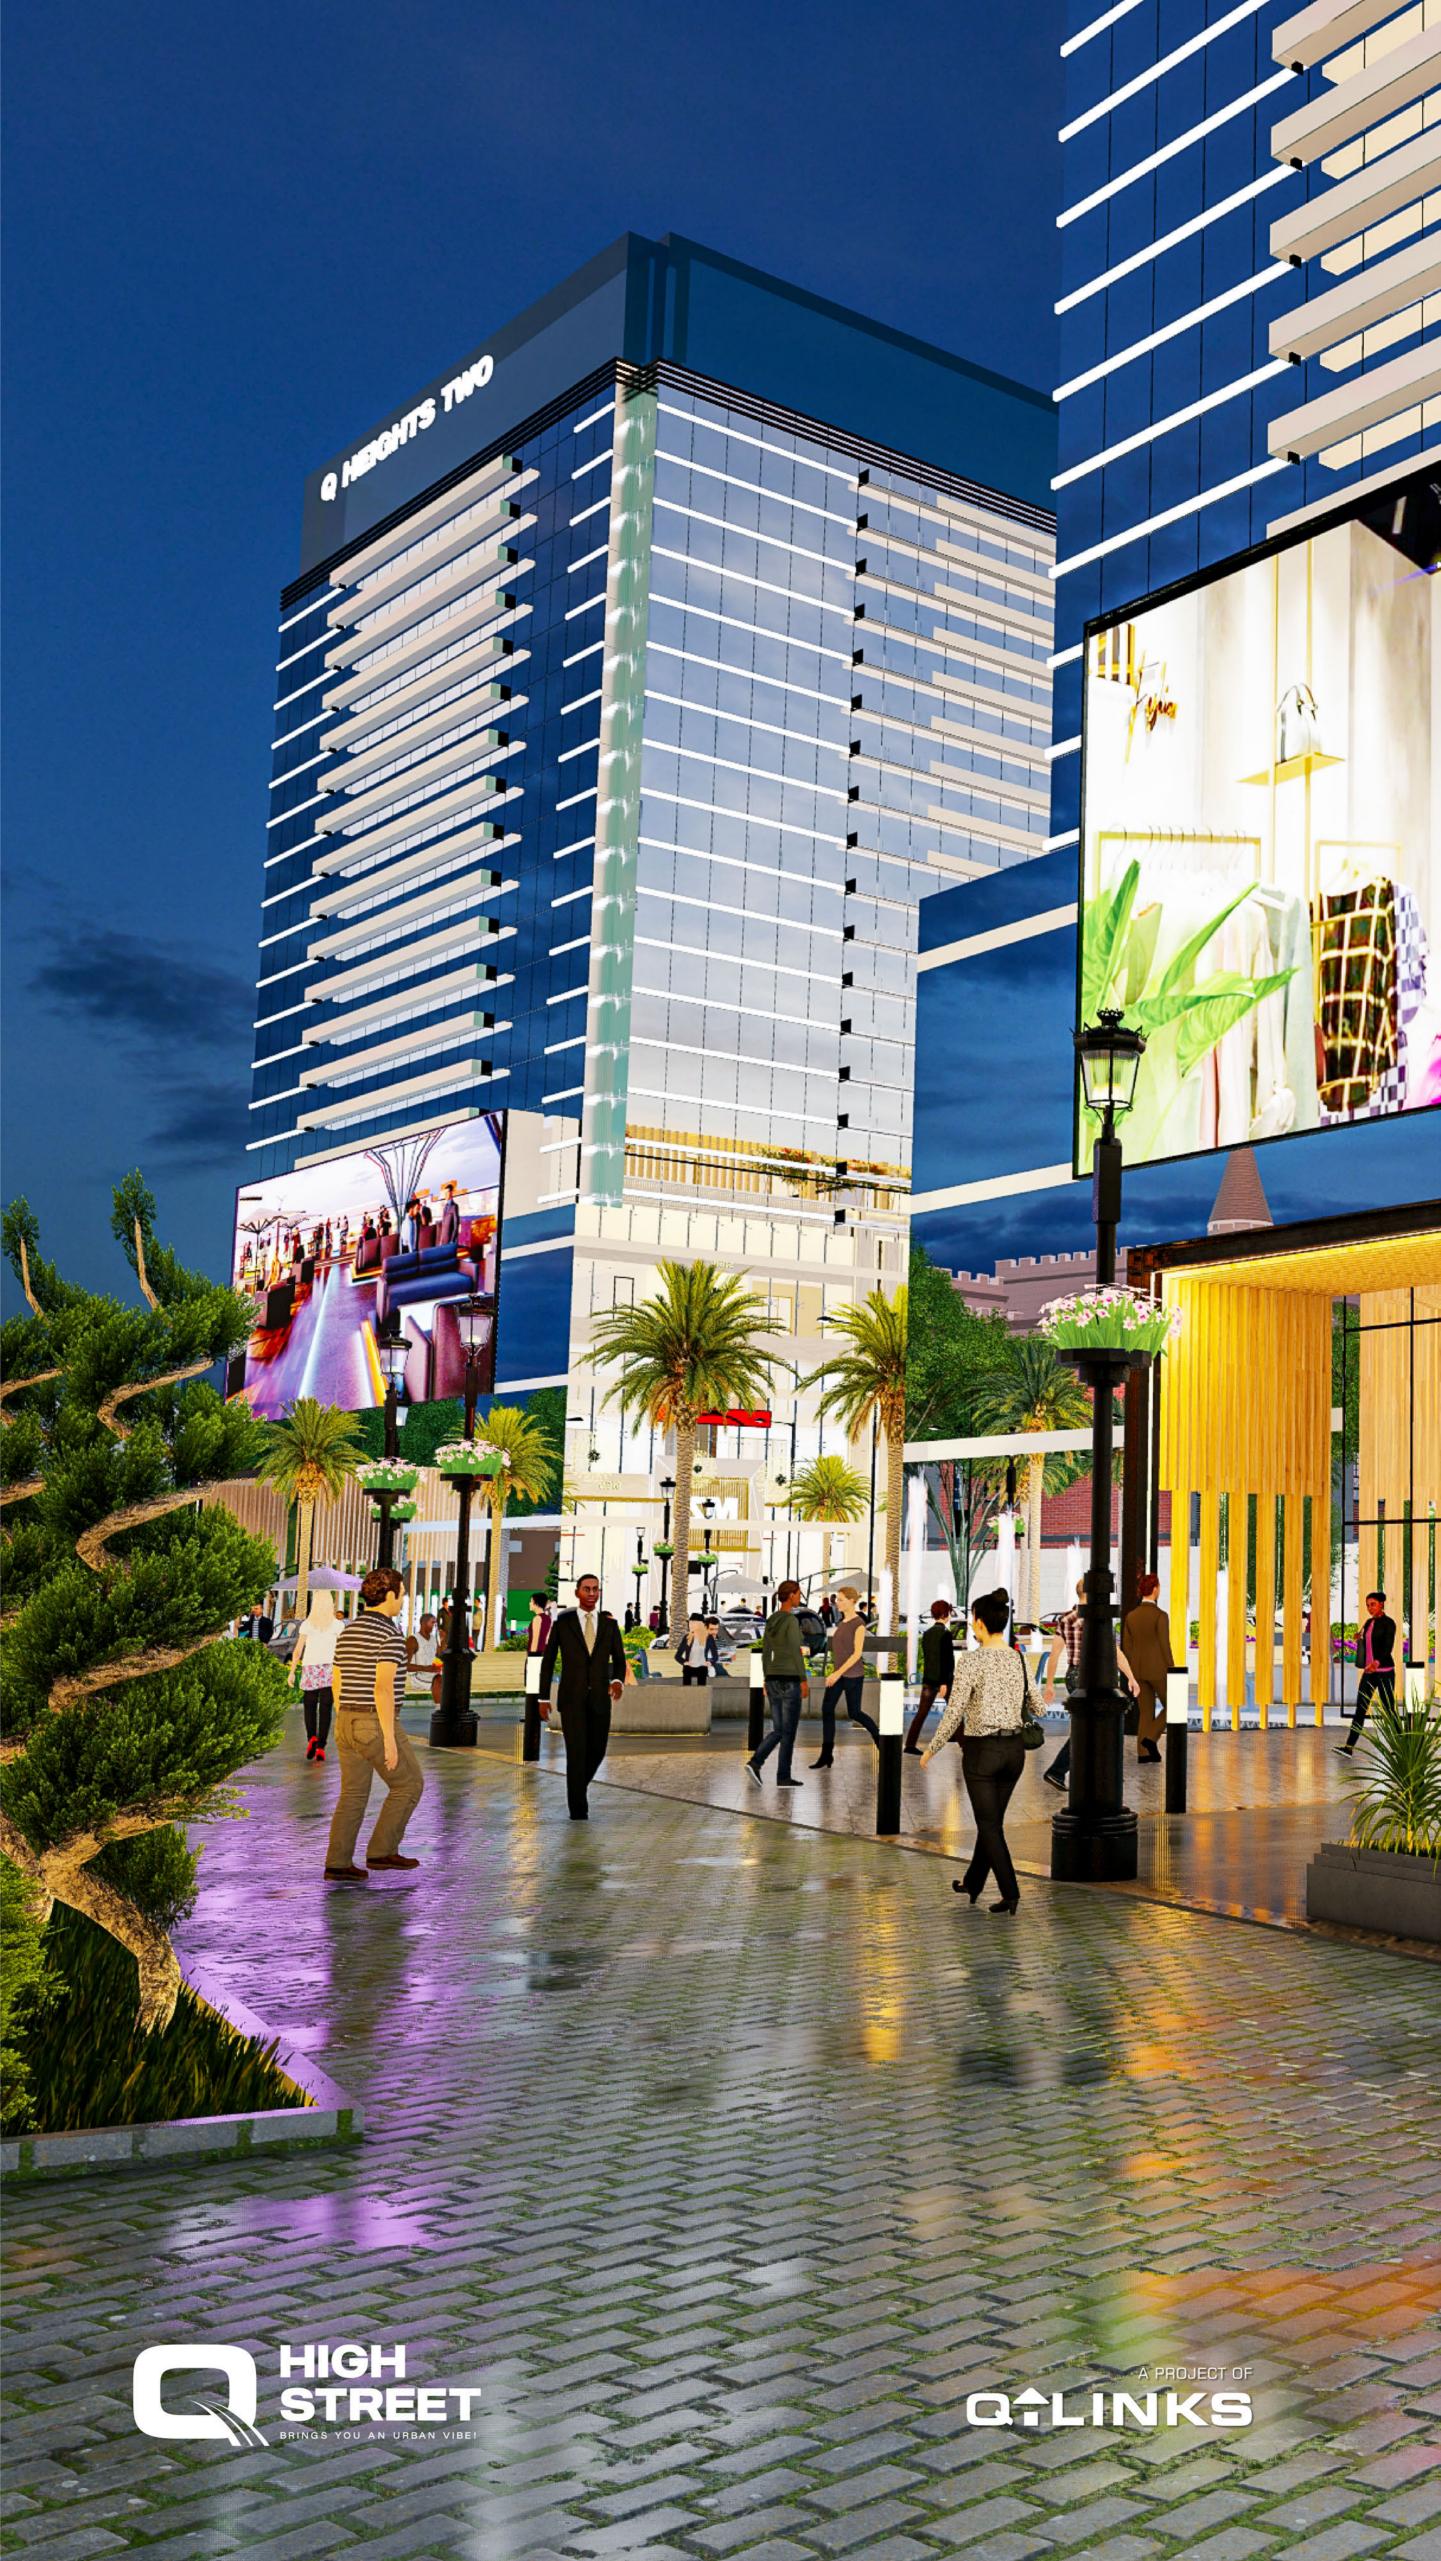

#### Tower

As the name suggests IT tower is designed to bring a mix of shops, showrooms and offices of IT & Electronics businesses together, making it a lucrative investment opportunity for local and overseas Pakistani business owners and investors in the prime location of Lahore, Pakistan.

Comprising working spaces for IT companies' various activities, this IT tower will have 17 floors, catering businesses of all sizes. Location, design, architecture, and the overall project have the potential for expansion and thrill to grow demand for office space in the surrounding area. If you are really looking for an ideal spot to thrive your business, this investment opportunity is for you!

### Tower

- 17 Floors
- IT & Electronics Shops & Showrooms
- Dedicated Retail, Services, and Office Floors
- On-site Restaurants and Cafes
- Corporate Office Spaces Full Floors & Small Units
- Co-working Spaces for Freelancers, Entrepreneurs, and Startups